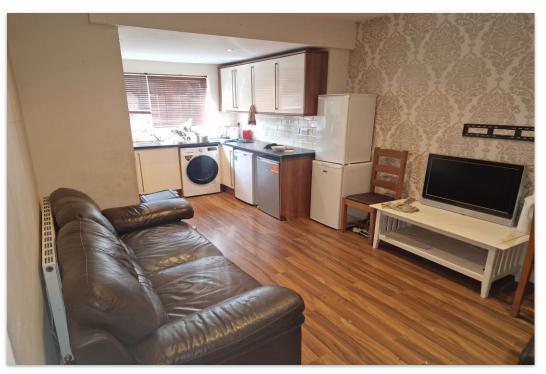

The property is currently let until 30th June 2024 on separate tenancies at an annualised rent of £37,440 including bills and re-let until 30th June 2025 at £32,224 p/a excluding bills.

The well planned accommodation comprises an entrance hall with a separate w/c off, a bedroom and a large open planning living kitchen on the ground floor. Upstairs, there are three bedrooms, a bathroom w/c and a separate shower room with a further bedroom on the top floor. Externally, there is lawned garden to the front, a paved drive for off street parking and a good sized lawned rear garden with potential to build a garage, subject to relevant consents.