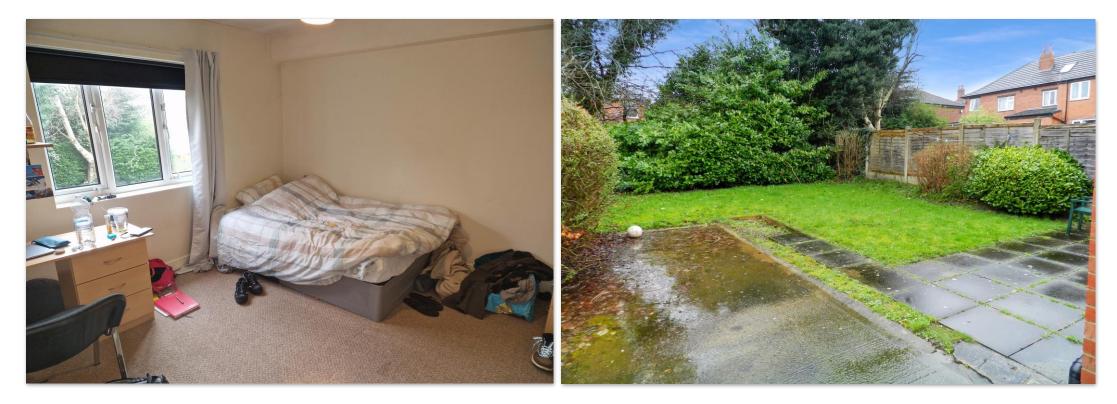

LET UNTIL 30th JUNE 2025! - A SIX BEDROOMED SEMI-DETACHED PROPERTY WITH DRIVE AND GARDENS SITUATED IN THE HEART OF HEADINGLEY, A FEW MINUTES WALK TO EXTENSIVE AMENITIES, SHOPS, BARS, RESTAURANTS, THE CRICKET GROUND AND WITH EASY ACCESS INTO LEEDS CITY CENTRE AND THE UNIVERSITIES.

The property is currently let until 30th June 2024 on separate tenancies at an annualised rent of £37,440 including bills and re-let until 30th June 2025 at £32,224 p/a excluding bills.

The well planned accommodation comprises an entrance hall with a separate w/c off, a bedroom and a large open planning living kitchen on the ground floor. Upstairs, there are three bedrooms, a bathroom w/c and a separate shower room with a further bedroom on the top floor. Externally, there is lawned garden to the front, a paved drive for off street parking and a good sized lawned rear garden with potential to build a garage, subject to relevant consents.