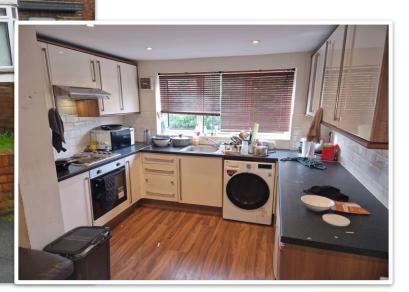

The property is currently let until 30th June 2024 on separate tenancies at an annualised rent of £37,440 including bills and re-let until 30th June 2025 at £32,224 p/a excluding bills.

The well planned accommodation comprises an entrance hall with a separate w/c off, a bedroom and a large open planning living kitchen on the ground floor. Upstairs, there are three bedrooms, a bathroom w/c and a separate shower room with a further bedroom on the top floor. Externally, there is lawned garden to the front, a paved drive for off street parking and a good sized lawned rear garden with potential to build a garage, subject to relevant consents.