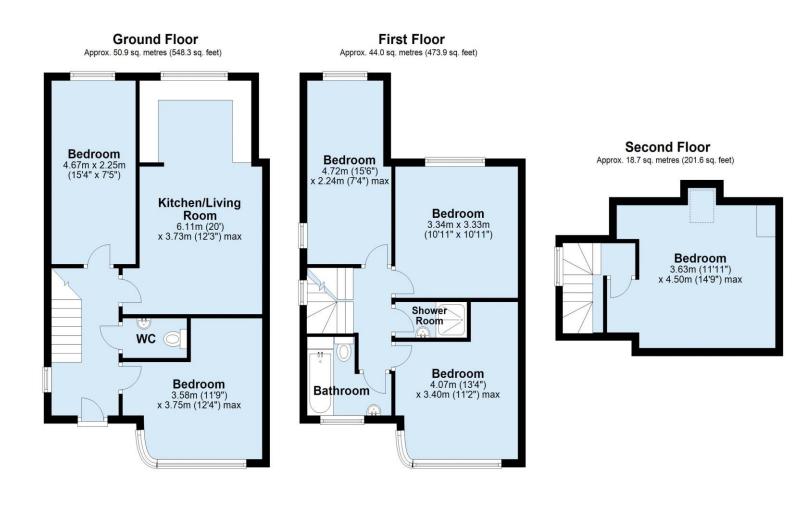

The property is currently let until 30th June 2024 on separate tenancies at an annualised rent of £37,440 including bills and re-let until 30th June 2025 at £32,224 p/a excluding bills.

The well planned accommodation comprises an entrance hall with a separate w/c off, a bedroom and a large open planning living kitchen on the ground floor. Upstairs, there are three bedrooms, a bathroom w/c and a separate shower room with a further bedroom on the top floor. Externally, there is lawned garden to the front, a paved drive for off street parking and a good sized lawned rear garden with potential to build a garage, subject to relevant consents.

The seller has a HMO Licence until 6th November 2026.

The sale is not subject to a lettings management tie-in, so buyers are free to self manage or appoint their preferred agent on completion.

Not to scale and for illustrative purposes only. All measurements are approximate and no responsibility is taken for any error, ommission or mis-statement. Plan produced using PlanUp.